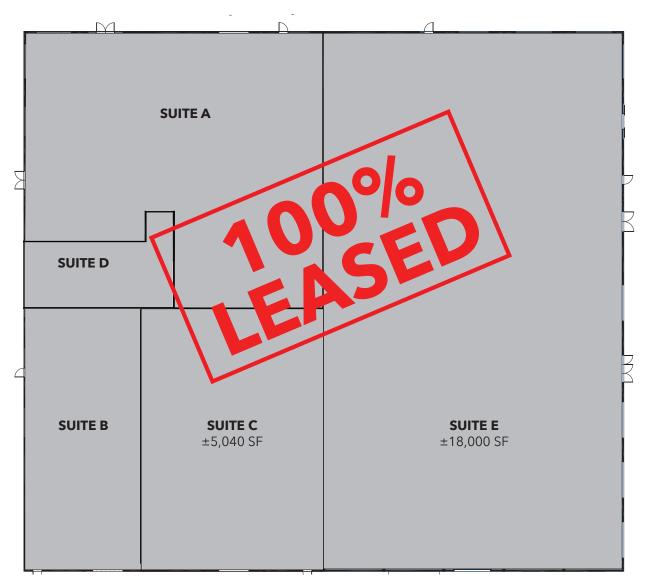

# PROPERTY FEATURES

- » Immediate Freeway Access
- » Excellent Warehouse
- » Private Restroom
- » Ample Parking Spaces (Additional After-Hours & Street Parking)
- » 14' Clearance
- » 200 Amps
- » Fire Sprinklers

### 26181 AVENIDA AEROPUERTO #C SAN JUAN CAPISTRANO