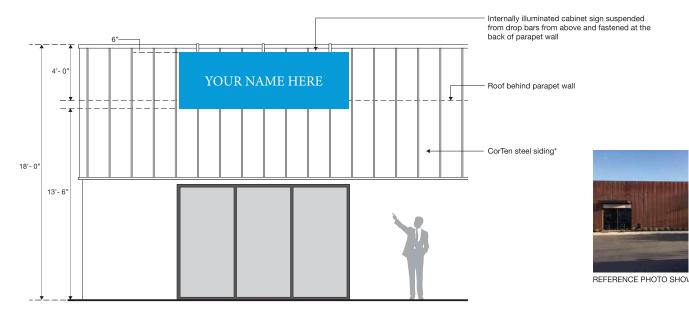

# YOUR NAME HERE S/F INTERNALLY ILLUMINATED SIGN CABINET QTY: 2

SOUTH ELEVATION (AVENIDA AEROPUERTO VIEW)

### SPECIFICATIONS

CABINET FABRICATED FROM ALUMINUM AND FULLY ENCLOSED ON ALL SIDES AND BACK. SIDE WALL DEPTH TO BE (5) INCHES. ALUMINUM FACE TO FASTEN AT POINTS ALONG THE SIDE WALL FOR REMOVAL OF FACE AS NECESSARY FOR INTERNAL CABINET ACCESS. ALL EXTERNAL SURFACES TO BE PAINTED SATIN BLACK ACRYLIC POLYURETHANE.

GRAPHICS TO BE ROUTED-OUT FROM ALUMINUM FACE AND PUSHED-THRU WITH (1/2) INCH THICK WHITE ACRYLIC WITH TRANSLUCENT VINYL FILM OVERLAY FOR DESIRED COLOR.

GRAPHICS TO BE BACKLIT WITH WHITE LOW VOLTAGE LED LIGHTS ENCLOSED WITHIN THE CABINET WITH QUANTITY AS NEEDED TO EVENLY LIGHT THE GRAPHICS. TRANSFORMERS FOR LED TO BE ENCLOSED WITHIN THE CABINET.

CABINET TO BE ATTACHED TO THE BUILDING USING (3) 1 x 2 ALUMINUM RECT. TUBES TO EXTEND UP AND OVER THE PARAPET WALL AND MECHANICALLY FASTENING TO THE EXISTING TUBE STRUCTURE BEHIND THE PARAPET. RECT. TUBES TO BE FINISHED TIM COR TEN WALL COLOR TO MINIMIZE VISIBILITY. NOTE THAT COR TEN IS NOT TO BE PENETRATED BY SIGN FASTENERS OR ELECTRICAL CONNECTIONS. SIGN IS THE HANG IN FRONT OF WALL SURFACE. USE RUBBER BUMPERS ON THE BACK OF RECT. TUBES FOR CONTACT WITH THE WALL.

SIGN SPECS

\*CorTen is not to be penetrated by sign fasteners or electrical connections.

**TIM WALKER** office: 949.724.4741 timwalker@lee-associates.com DRE #: 01218076

HAYDEN TOLAND cell: 310.903.7821 htoland@lee-associates.com DRE #: 02215762