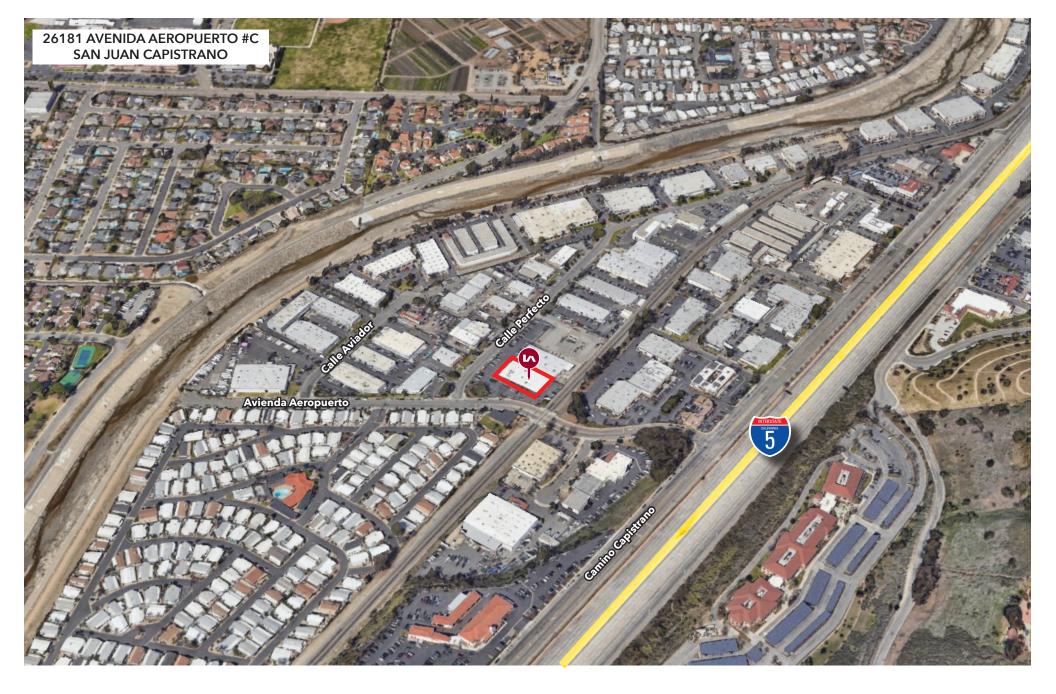

www.26181sanjuan.com















# PROPERTY FEATURES

- » Immediate Freeway Access
- » Excellent Warehouse
- » Private Restroom
- » Ample Parking Spaces (Additional After-Hours & Street Parking)
- » 14' Clearance
- » 200 Amps
- » Fire Sprinklers

### 26181 AVENIDA AEROPUERTO #C SAN JUAN CAPISTRANO

## www.26181sanjuan.com

### **TIM WALKER SVP/Principal**

949.724.4741 (Direct) 949.230.7649 (Cell)

timwalker@lee-associates.com

DRE #: 01218076







**TIM WALKER** office: 949.724.4741 timwalker@lee-associates.com DRE #: 01218076



HAYDEN TOLAND cell: 310.903.7821 htoland@lee-associates.com DRE #: 02215762



MILES TOLAND cell: 310.903.7806 Mtoland@lee-associates.com DRE #: 002216740





# YOUR NAME HERE S/F INTERNALLY ILLUMINATED SIGN CABINET QTY: 2

SOUTH ELEVATION (AVENIDA AEROPUERTO VIEW)

### SPECIFICATIONS

CABINET FABRICATED FROM ALUMINUM AND FULLY ENCLOSED ON ALL SIDES AND BACK. SIDE WALL DEPTH TO BE (5) INCHES. ALUMINUM FACE TO FASTEN AT POINTS ALONG THE SIDE WALL FOR REMOVAL OF FACE AS NECESSARY FOR INTERNAL CABINET ACCESS. ALL EXTERNAL SURFACES TO BE PAINTED SATIN BLACK ACRYLIC POLYURETHANE.

GRAPHICS TO BE ROUTED-OUT FROM ALUMINUM FACE AND PUSHED-THRU WITH (1/2) INCH THICK WHITE ACRYLIC WITH TRANSLUCENT VINYL FILM OVE