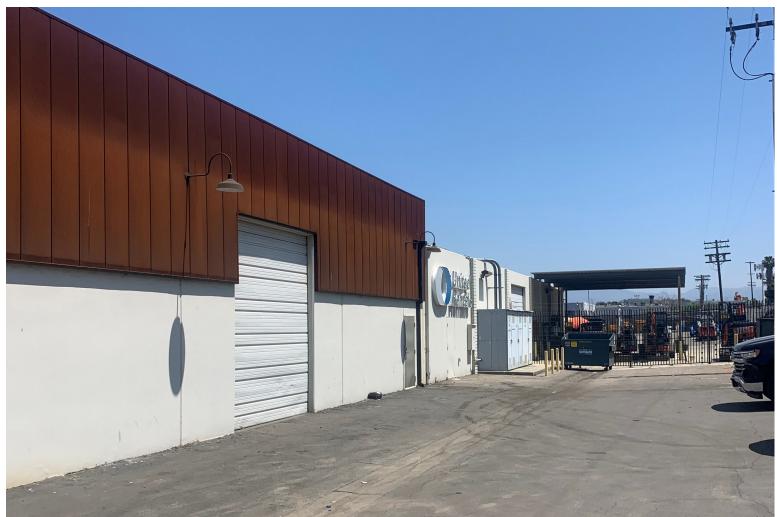

# PROPERTY FEATURES

- » Immediate Freeway Access
- » Excellent Warehouse
- » Private Restroom
- » Ample Parking Spaces (Additional After-Hours & Street Parking)
- » 14' Clearance
- » 200 Amps
- » Fire Sprinklers

# YOUR NAME HERE S/F INTERNALLY ILLUMINATED SIGN CABINET QTY: 2

SOUTH ELEVATION (AVENIDA AEROPUERTO VIEW)