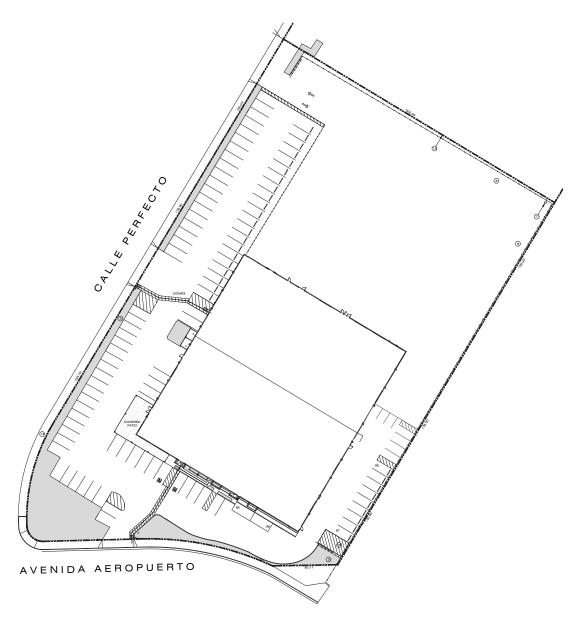

# PROPERTY FEATURES

- » Immediate Freeway Access
- » Excellent Warehouse
- » Private Restroom
- » Ample Parking Spaces (Additional After-Hours & Street Parking)
- » 14' Clearance
- » 200 Amps
- » Fire Sprinklers

### 26181 AVENIDA AEROPUERTO #C SAN JUAN CAPISTRANO